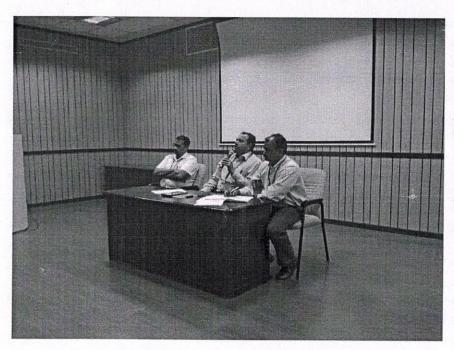

#### STUDENT COUNCIL MEETING-1

It is decided to conduct the first student council meeting for the academic year 2018-2019 on 29/10/2018 at 1.00pm in Main Block seminar Hall, SKCT. Please make it convenient to attend the meeting.

#### Agenda

- 1. Rule and regulations of our institution
- 2. Completion of the syllabus
- 3. Learning with Higher order thinking
- 4. Any other points.

Dr. R. Udaiyakumar

(Co-ordinator)

(An Autonomous Institution | Affiliated to Anna University and Approved by AICTE |
Accredited by NAAC – UGC with A Grade)
KOVAIPUDUR, COIMBATORE - 641042.