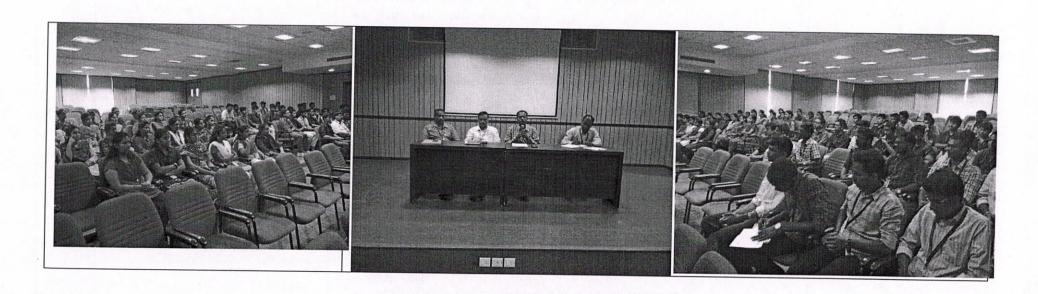

#### STUDENT COUNCIL MEETING-1

It is decided to conduct the first student council meeting for the academic year 2018-2019 on 29/10/2018 at 1.00pm in Main Block seminar Hall, SKCT. Please make it convenient to attend the meeting.

#### Agenda

- 1. Rule and regulations of our institution
- 2. Completion of the syllabus
- 3. Learning with Higher order thinking
- 4. Any other points.

Dr. R. Udaiyakumar

(Co-ordinator)

(An Autonomous Institution | Affiliated to Anna University and Approved by AICTE |
Accredited by NAAC – UGC with A Grade)
KOVAIPUDUR, COIMBATORE - 641042.