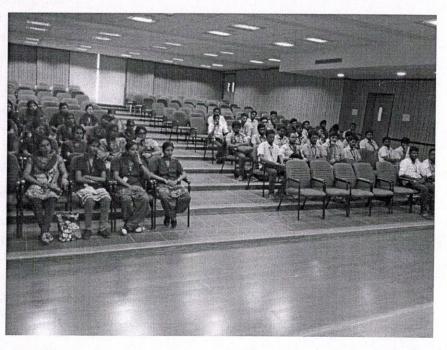

#### STUDENT COUNCIL MEETING-1

It is decided to conduct the first student council meeting for the academic year 2018-2019 on 29/10/2018 at 1.00pm in Main Block seminar Hall, SKCT. Please make it convenient to attend the meeting.

#### Agenda

- 1. Rule and regulations of our institution
- 2. Completion of the syllabus
- 3. Learning with Higher order thinking
- 4. Any other points.

Dr. R. Udaiyakumar

(Co-ordinator)

(An Autonomous Institution | Affiliated to Anna University and Approved by AICTE |
Accredited by NAAC – UGC with A Grade)
KOVAIPUDUR, COIMBATORE - 641042.