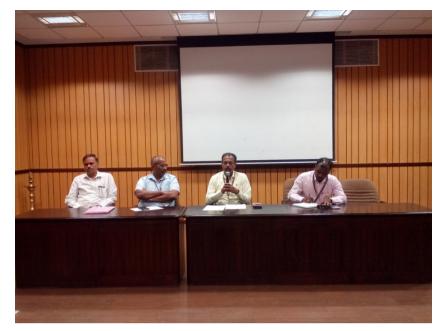

# 5.3 STUDENT PARTICIPATION & ACTIVITIES

**5.3.2 Student Responsibilities** 

**Student Council Meeting** 

(An Autonomous Institution | Affiliated to Anna University and Approved by AICTE |
Accredited by NAAC – UGC)
KOVAIPUDUR, COIMBATORE - 641042.

#### STUDENT COUNCIL MEETING-1

It is decided to conduct the first student council meeting for the academic year 2018-2019 on 29/10/2018 at 1.00pm in Main Block seminar Hall, SKCT. Please make it convenient to attend the meeting.

#### Agenda

- 1. Rule and regulations of our institution
- 2. Completion of the syllabus
- 3. Learning with Higher order thinking
- 4. Any other points.

Dr. R. Udaiyakumar

(Co-ordinator)

(An Autonomous Institution | Affiliated to Anna University and Approved by AICTE |
Accredited by NAAC – UGC with A Grade)
KOVAIPUDUR, COIMBATORE - 641042.